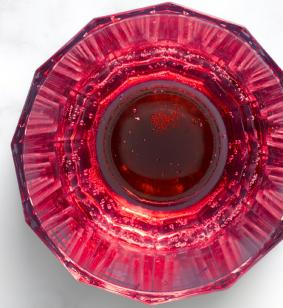

## MOTHER'S DAY COCKTAIL MENU SIGNATURE COCKTAIL BLUSHING SANGRIA 16. Gin, rose, lemon, lime, grapefruit & cranberry juice, strawberry basil simple syrup CUCUMBER CITRUS 16. **GROVE** Vodka, lillet blanc, lime juice, fresh cucumber puree, simple syrup OTHER Mimosas 14. Hibiscus flower, peach bellini, or orange Assorted beer 11. – 13. Wine by the glass 13. - 14. NON ALCOHOLIC Lemonade of the day 6.