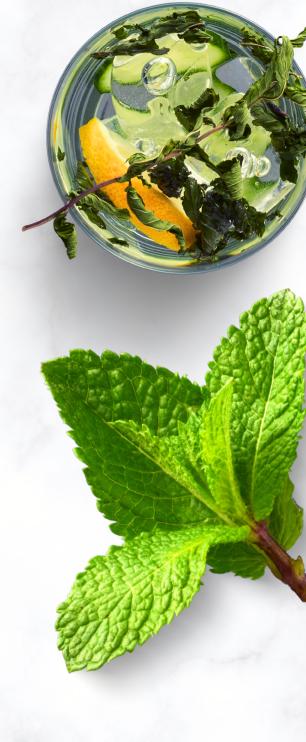

## MOTHER'S DAY COCKTAIL MENU SIGNATURE COCKTAIL BLUSHING SANGRIA 16. Gin, rose, lemon, lime, grapefruit & cranberry juice, strawberry basil simple syrup CUCUMBER CITRUS 16. **GROVE** Vodka, lillet blanc, lime juice, fresh cucumber puree, simple syrup OTHER Mimosas 14. Hibiscus flower, peach bellini, or orange Assorted beer 11. – 13. Wine by the glass 13. - 14. NON ALCOHOLIC Lemonade of the day 6.